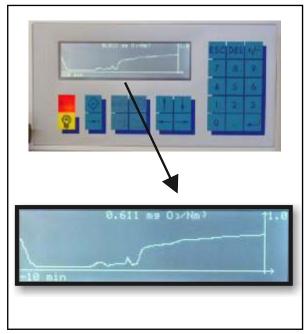

# INTERACTIVE GRAPHIC DISPLAY

FIG. 3: EASY DATA ANALYSIS WITH WIDE GRAPHIC LCD DISPLAY